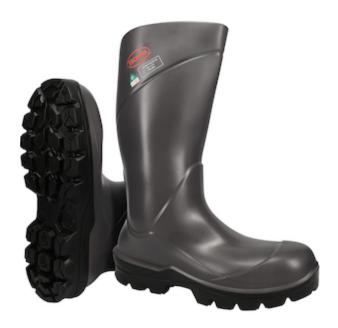

## Polyurethane Full Safety Steel Toe and Midsole Boot

- Extra-wide comfort steel toe cap with anatomically shaped footbed and ergonomically designed upper for a more natural fit
- Antibacterial nylon lining with replaceable insole for hard working odor control
- Self-cleaning and dirt repellent SRC-rated outsole for extreme slip resistance
- PU material flexible down to -30°C with high resistance to petrol, oils, animal oils and fats, alkalis, chemicals, acids and cleaning agents
- Anti-fatigue heel with kick-off spur for added comfort and safety
- CSA rated for protective toe cap, sole puncture resistance and safety from electrical hazards