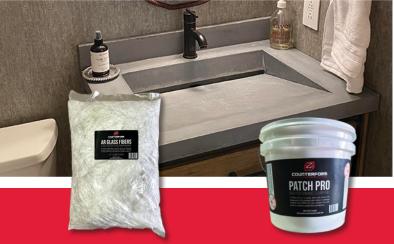

tland cement, white sands, polymer, defoamer, shrink reducer and other ingredients to ensure a strong, pinhole free casting. Impressive compression and flexural strength allows you to comfortably cast as thin as 3/4" without concern for cracking, curling or deformation. GRFZ Pro is highly versatile and allows for many application techniques including standard GFRC and SCC castings.

## HIGH STRENGTH 10,300 PSI • NO SHRINKING OR CURLING • SUPER WHITE • USE AS GFRC OR SCC



#### Watch the Instructional Videos!

Scan the QR code on the left or visit our website and navigate to the Videos Section.

### **Looking for full instructions?**

Scan the QR code on the right or visit our website and navigate to the GFRZ Section under "Countertop Products".



WWW.CONCRETECOUNTERTOPSOLUTIONS.COM







GFRZ PRO CONCRETE MIX

HIGH-RANGE WATER REDUCER

1/2" AR GLASS FIBER

SLURRY/ PATCH MIX