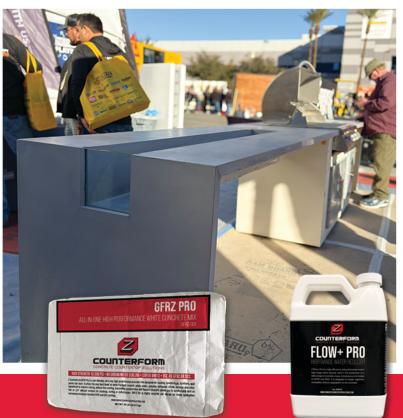

# GFRZ PRO

## **ALL-IN-ONE HIGH PERFORMANCE CONCRETE**

Z Counterform GFRZ Pro is a pre-blended, all in one, high performance concrete mix designed for casting countertops, furniture, wall panels and more. It offers the very best blend of white Portland cement, white sands, polymer, defoamer, shrink reducer and other ingredients to ensure a strong, pinhole free casting. Impressive compression and flexural strength allows you to comfortably cast as thin as 3/4" without concern for cracking, curling or deformation. GRFZ Pro is highly versatile and allows for many application techniques including standard GFRC and SCC castings.

## HIGH STRENGTH 10,300 PSI • NO SHRINKING OR CURLING • SUPER WHITE • USE AS GFRC OR SCC