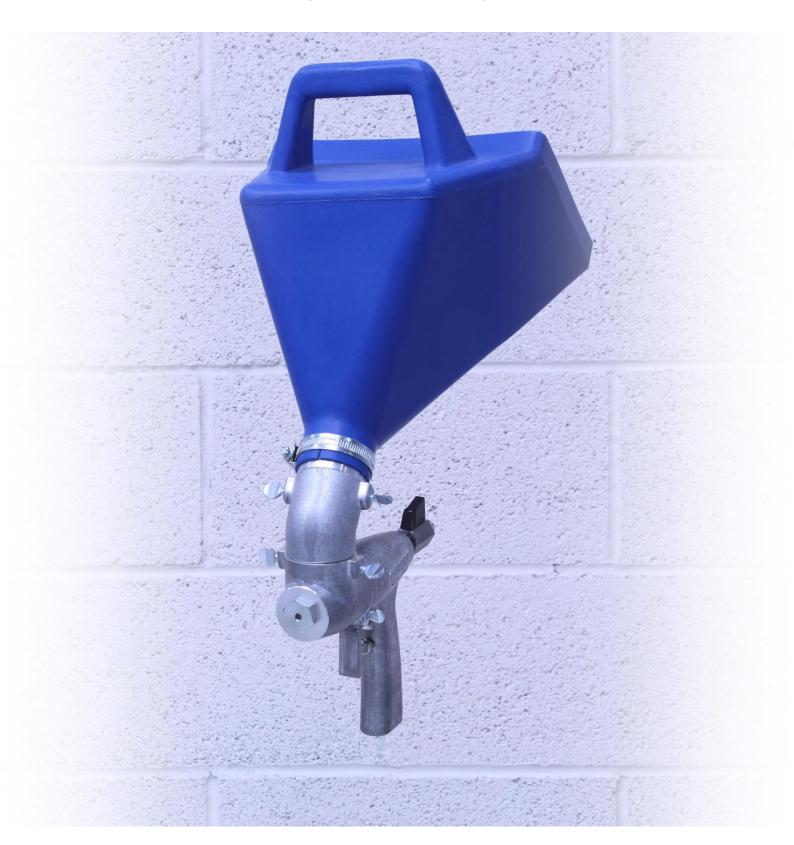

## MK3 Powertex Facing Coat Spray Gun

The MK3 Powertex Facing Coat Sprayer has been specifically designed for the rapid and economic application of a wide range of surface finishes and for spraying "mist" and facing coats used in GRC (Glassfibre Reinforced Concrete) production.

The MK3 Powertex Facing Coat Sprayer is easy to operate. A range of finishes can be achieved by simply selecting the correct size of nozzle, adjusting the trigger displacement and regulating the air pressure.

Maintenance is also easy; just undo one thumbscrew to dismantle the gun for cleaning.

Each MK3 Powertex Facing Coat Sprayer is supplied with a material hopper, an elbow adaptor (for spraying floors and ceilings) and a spares pack with additional nozzle.