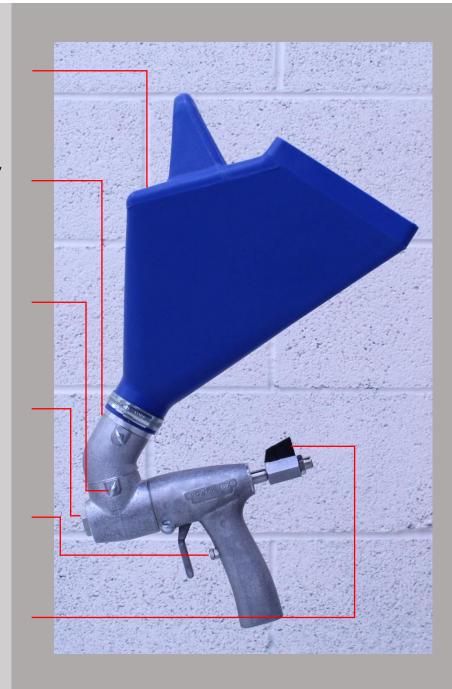

#### 4.5 Litre capacity hopper

Elbow adapter can be rotated, or removed, for spraying upwards, downwards, or horizontally

Thumbscrews allow toolless disassembly, for easy maintenance

5mm and 7mm nozzles supplied as standard

Adjustable, lockable trigger stop

Air valve allows the air pressure to be finetuned, for the ideal spray pattern