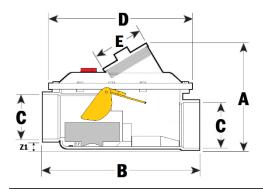

#### **BACKWATER VALVE**

Mainline Top-Check valve features a top suspended gate which stays forever clean. The clear lid & cleanout provide ease for visible inspections and sewer rodding. Manual sewer shut off provides owner option to manually close their valve.

#### **DIMENSIONS**

| ML-4TCA/P |        |  |
|-----------|--------|--|
| Α         | 11 ½ " |  |
| В         | 15 ¼ " |  |
| С         | 4 "    |  |
| D         | 13 ½ " |  |
| Е         | 5 "    |  |
| Z1        | 3/4 "  |  |