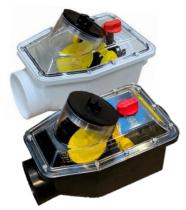

| PART#   | MATERIAL | SIZE   |
|---------|----------|--------|
| ML-4TCA | ABS      | 4" DWV |
| ML-4TCP | PVC      | 4" DWV |

#### **DIMENSIONS**

| ML-4TCA/P |        |  |
|-----------|--------|--|
| Α         | 11 ½ " |  |
| В         | 15 ¼ " |  |
| С         | 4 "    |  |
| D         | 13 ½ " |  |
| Е         | 5 "    |  |
| Z1        | 3/4 "  |  |