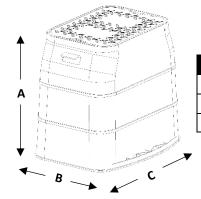

#### **ACCESS BOX**

PART #: PE-2013

The access box is a very useful accessory to the 4963 valve. Its dimensions of L: 20" W: 12 1/2" H: 16" provide access to the valve with ease.

| PE-2013 |        |  |
|---------|--------|--|
| Α       | 16 "   |  |
| В       | 12 ½ " |  |
| С       | 20 "   |  |