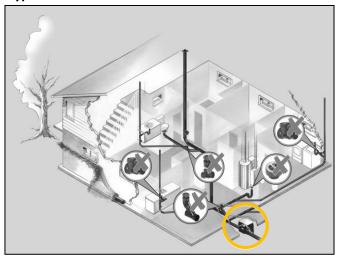

ML-4TCA | ABS      | 4" DWV |
| ML-4TCP | PVC      | 4" DWV |

#### **ACCESS BOX**



PART #: PE-2013

The access box is a very useful accessory to the 4963 valve. Its dimensions of L: 20" W: 12 1/2" H: 16" provide access to the valve with ease.

#### **ALARM**



The alarm alerts building owners when valves activate during a sewer backup.

PART #: ML-TCALARM

\*picture shown may vary from actual product

#### **DIMENSIONS**



| ML-4TCA/P |        |  |
|-----------|--------|--|
| Α         | 11 ½ " |  |
| В         | 15 ¼ " |  |
| С         | 4 "    |  |
| D         | 13 ½ " |  |
| Е         | 5 "    |  |
| Z1        | 3/4 "  |  |



| PE-2013 |        |  |
|---------|--------|--|
| Α       | 16 "   |  |
| В       | 12 ½ " |  |
| С       | 20 "   |  |

#### **Typical Home Installation**





PART #: ML-BB3430

### **Mainline Bladder Seal**

The Bladder Seal is used to protect against radon gas, high water table, bug/insects etc. It also ensures clean valve access free of concrete, gravel, sand, mud and water over the valve.