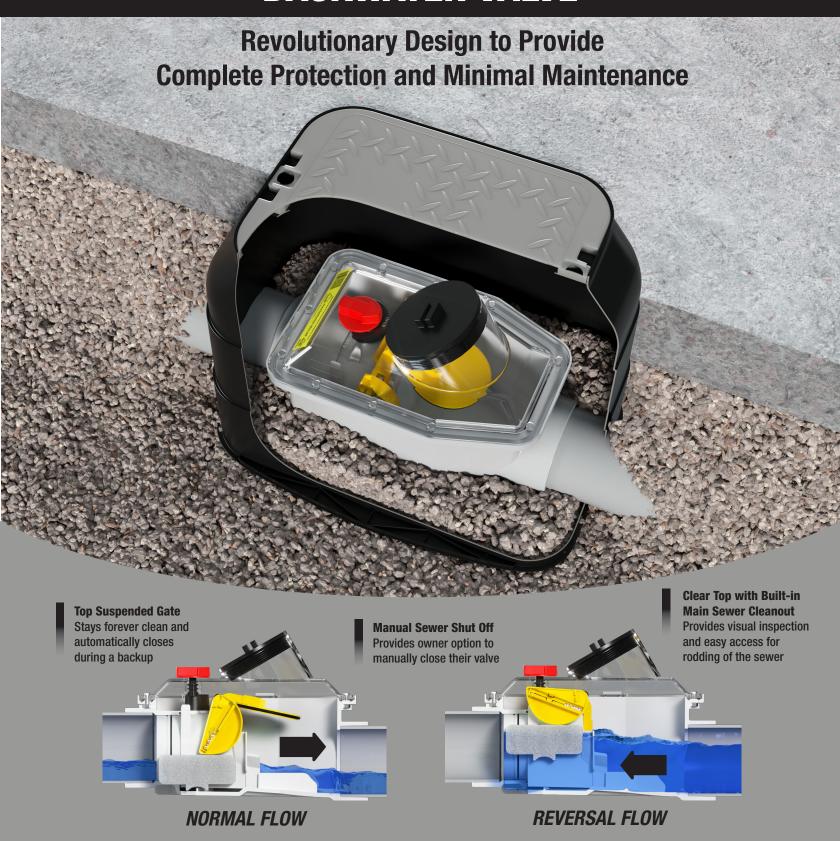

#### **BACKWATER VALVE**

Mainline Top-Check valve features a top suspended gate which stays forever clean. The clear lid & cleanout provide ease for visible inspections and sewer rodding. Manual sewer shut off provides owner option to manually close their valve.

| PART#   | MATERIAL | SIZE   |
|---------|----------|--------|
| ML-4TCA | ABS      | 4" DWV |
| ML-4TCP | PVC      | 4" DWV |