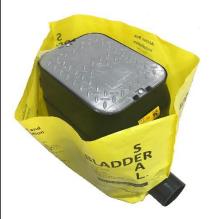

### **Mainline Bladder Seal**

The Bladder Seal is used to protect against radon gas, high water table, bug/insects etc. It also ensures clean valve access free of concrete, gravel, sand, mud and water over the valve.